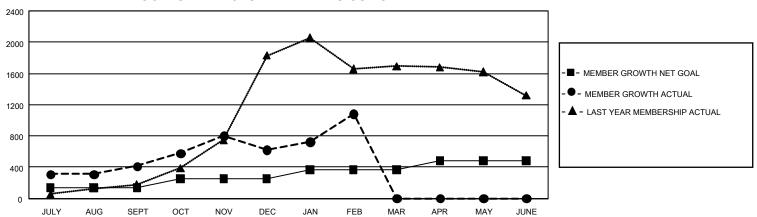

## GOALS AND ACTUAL MEMBERS CUMULATIVE

| DROPPED CLUBS: 19 |     | 184 CLUBS OF 392 ADDED 1<br>OR MORE NEW MEMBERS | GENDER DISTRIBUTION                  |                |
|-------------------|-----|-------------------------------------------------|--------------------------------------|----------------|
|                   |     |                                                 | MALE                                 | 6,832 (76.43%) |
|                   |     |                                                 | FEMALE                               | 2,107 (23.57%) |
| DROPPED MEMBERS   |     |                                                 | NON BINARY                           | 0 (0.00%)      |
| DECEASED          | 15  |                                                 | PREFER NOT TO ANSWER                 | 0 (0.00%)      |
| CLUB CANCELLED    | 213 |                                                 | TOTAL FAMILY UNIT MEMBERS 7,331      |                |
| OTHER             | 535 | CLICK HERE FOR                                  |                                      |                |
| TOTAL             | 763 | CUMULATIVE MEMBERSHIP  DATA                     | FAMILY MEMBERS PAYING HALF DUES 5,59 |                |

| Members               |                           |                         |                                                    |  |  |  |  |  |  |  |
|-----------------------|---------------------------|-------------------------|----------------------------------------------------|--|--|--|--|--|--|--|
| RESULTS FOR 2021-2022 |                           |                         |                                                    |  |  |  |  |  |  |  |
| QUARTER               | MEMBER GROWTH NET<br>GOAL | MEMBER GROWTH<br>ACTUAL | DROPPED MEMBERS<br>ACTUAL (including<br>transfers) |  |  |  |  |  |  |  |
| JULY/AUG/SE           | EPT 135                   | 627                     | 183                                                |  |  |  |  |  |  |  |
| OCT/NOV/DE            | C 120                     | 694                     | 463                                                |  |  |  |  |  |  |  |
| JAN/FEB/MAF           | R 110                     | 610                     | 117                                                |  |  |  |  |  |  |  |
| APR/MAY/JUI           | NE 115                    | 0                       | 0                                                  |  |  |  |  |  |  |  |