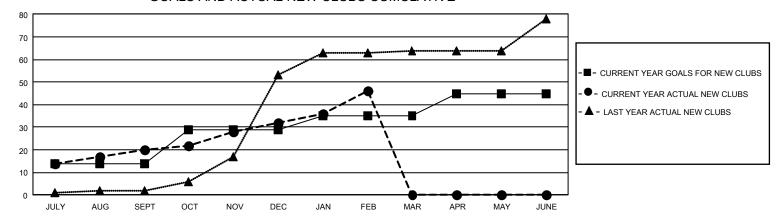

## GOALS AND ACTUAL NEW CLUBS CUMULATIVE

## GMT Constitutional Area 6, Group A

REPORT DOES NOT INCLUDE CLUBS IN UNDISTRICTED AREAS.

|               | Cluk          | os          |               |                  |
|---------------|---------------|-------------|---------------|------------------|
|               | RESULTS FOR   | R 2021-2022 |               |                  |
| QUARTER       | NEW CLUB GOAL | NEW CLUBS   | DROPPED CLUBS | QUARTER MEMBER G |
| JULY/AUG/SEPT | 42            | 20          | 10            | JULY/AUG/SEPT    |
| OCT/NOV/DEC   | 45            | 12          | 7             | OCT/NOV/DEC      |
| JAN/FEB/MAR   | 18            | 14          | 2             | JAN/FEB/MAR      |
| APR/MAY/JUNE  | 30            | 0           | 0             | APR/MAY/JUNE     |